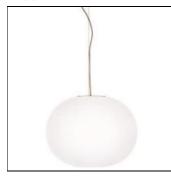

## Product data sheet

GLO-BALL S2 F3010061

FLOS

Ceiling mounted fixture providing diffused lighting. Diffuser consisting of an exter-nally acid-etched, hand blown, flashed opaline glass. Transparent, injection mol-ded polycarbonate diffuser support. 30% fiberglass reinforced injection-molded polyamide rose; pressed and galvanized ceiling fitting. Steel suspension cable, transparent FEP/PVC power cord, length 3700 mm. Net weight 5,6 kg.

Mounting mode

Pendant

Shape and measurements

Length: 17.72 in Width: 17.72 in Height: 13.90 in

Adjustability

Fixed

Electric

System power: 230 W