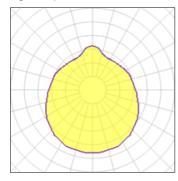

## Light output 1

## 1 x Halogen low voltage lamp without reflector

| Nominal lamp power | 230 W   | Socket      | E27     |
|--------------------|---------|-------------|---------|
| Lamp flux          | 4210 lm | LOR         | 84%     |
| Luminous efficacy  | 15 lm/W | ULOR        | 36%     |
| CCT                | 2821 K  | Total flux  | 3543 lm |
| CRI                | 99      | Total power | 230 W   |