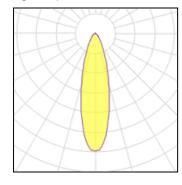

## Light output 1

| I X LED            |  |
|--------------------|--|
| Nominal lamp power |  |
| Lamp flux          |  |
| Luminous efficacy  |  |
| CCT                |  |
| CRI                |  |

| 140 W    |
|----------|
| 19800 lm |
| 128 lm/W |
| 4948 K   |
| 99       |
|          |

| LOR         |  |
|-------------|--|
| Total flux  |  |
| Total power |  |

94% 18574 lm 145.4 W