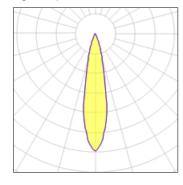

## Light output 1

| I X LED            |         |
|--------------------|---------|
| Nominal lamp power | 8.5 W   |
| Lamp flux          | 580 lm  |
| Luminous efficacy  | 33 lm/W |
| CCT                | 3000 K  |
| CRI                | 80      |

| LOR         | 49%    |
|-------------|--------|
| Total flux  | 284 lm |
| Total power | 8.5 W  |
|             |        |

Mounting mode

Ceiling mounted

Shape and measurements

Length: 3.94 in Width: 3.94 in Height: 9.98 in