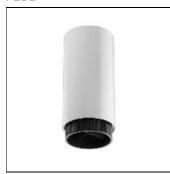

## Product data sheet

TUBULAR BELLS PRO 07.9450/PH LED/8,5W/IN

FLOS

Ceiling luminaires for direct illumination. Body of the luminaire made of extrusion aluminium. Zoom lens available to regulate the opening grade of luminous beam. Versions 1/2 are available in two different lengths: 100 and 550mm. The LED version and the PRO versions have a crosshead shielded. Available finishes: white (09, 11), satin anodized aluminium (61, AS), anodized black (30, AN).

| LOR         | 49%    |
|-------------|--------|
| Total flux  | 284 lm |
| Total power | 8.5 W  |
|             |        |

Mounting mode

Ceiling mounted

Shape and measurements

Length: 3.94 in Width: 3.94 in Height: 9.98 in