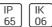

# Product data sheet

ARA LED 103218134

**FLOS** 









Recessed luminaire for outdoor installation on ceiling or false-ceiling. Configuration: die-cast aluminium structure. EN AB-47100 (low copper content). Double layer coating for high resistance to corrosion: The low copper Aluminium alloy is painted with a double coat using powders which are complaint with QUALICOAT standards: a first layer of epoxy powder (with excellent chemical and mechanical resistance) and a second finishing layer of polyester powder (resistant to UV rays and atmospheric agents). The entire painting process of the aluminium fitting starts from components which have been sand-blasted in advance to make the surface more porous and increase the adherence of the paint. Ares effects alkaline and acid washing to clean the surfaces completely, then rinses with demineralis