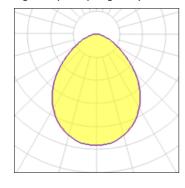

### Light output 1 (integrated)

| Lamp type          | LED     | CCT         | 6000 K |
|--------------------|---------|-------------|--------|
| Nominal lamp power | 5.5 W   | CRI         | 70     |
| Total flux         | 283 lm  | LOR         | 100%   |
| Luminous efficacy  | 51 lm/W | Total power | 5.5 W  |