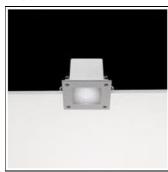

# Product data sheet

ARA LED 103218134

**FLOS** 

Recessed luminaire for outdoor installation on ceiling or false-ceiling. Configuration: die-cast aluminium structure. EN AB-47100 (low copper content). Double layer coating for high resistance to corrosion: The low copper Aluminium alloy is painted with a double coat using powders which are complaint with QUALICOAT standards: a first layer of epoxy powder (with excellent chemical and mechanical resistance) and a second finishing layer of polyester powder (resistant to UV rays and atmospheric agents). The entire painting process of the aluminium fitting starts from components which have been sand-blasted in advance to make the surface more porous and increase the adherence of the paint. Ares effects alkaline and acid washing to clean the surfaces completely, then rinses with demineralised water to remove any residue particles, subsequently a chemical conversion treatment is done to protect against rusting. Tempered sandblasted glass glued to the frame, moulded silicone gaskets.

#### Shape and measurements

Length: 4.92 in Width: 4.92 in Height: 3.74 in