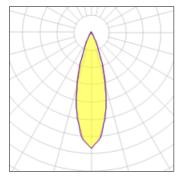

## Light output 1

## 1 x LED

| I X LED            |         |             |        |
|--------------------|---------|-------------|--------|
| Nominal lamp power | 2.4 W   | LOR         | 98%    |
| Lamp flux          | 125 lm  | Total flux  | 123 lm |
| Luminous efficacy  | 36 lm/W | Total power | 3.4 W  |
| CCT                | 4000 K  |             |        |
| CRI                | 80      |             |        |
|                    |         |             |        |