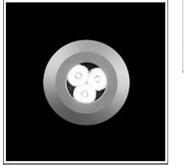

## Product data sheet

SIGMA LED 518008 FLOS

• Recessed light for outdoor installation on wall, ceiling or ground. • Configuration: turned aluminium body (EN AW 6060) with 15 micron anodizing for high resistance to corrosion. Caps and flat frame in 316L stainless steel.

## 1 x LED

| I X LED            |         |             |        |
|--------------------|---------|-------------|--------|
| Nominal lamp power | 2.4 W   | LOR         | 98%    |
| Lamp flux          | 125 lm  | Total flux  | 123 lm |
| Luminous efficacy  | 36 lm/W | Total power | 3.4 W  |
| CCT                | 4000 K  |             |        |
| CRI                | 80      |             |        |
|                    |         |             |        |