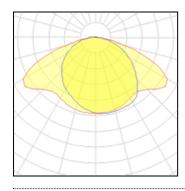

| LOR         | 78%     |
|-------------|---------|
| Total flux  | 2729 lm |
| Total power | 62 W    |
|             |         |

| 1 x High pressure sodium vapour lamp |         |  |
|--------------------------------------|---------|--|
| Nominal lamp power                   | 70 W    |  |
| Lamp flux                            | 5600 lm |  |
| Luminous efficacy                    | 53 lm/W |  |
| CCT                                  | 2000 K  |  |
| CRI                                  | 25      |  |

| LOB         | 78%     |
|-------------|---------|
| 20          | , 0.0   |
| Total flux  | 4366 lm |
| Total power | 83 W    |
|             |         |

Mounting mode

Pole top mounted

Shape and measurements