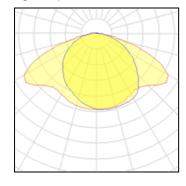

## Light output 1

| 1 x High pressure sodium vapour lamp |         |  |
|--------------------------------------|---------|--|
| Nominal lamp power                   | 50 W    |  |
| Lamp flux                            | 3500 lm |  |
| Luminous efficacy                    | 44 lm/W |  |
| CCT                                  | 2000 K  |  |
| CRI                                  | 25      |  |

| LOR         | 78%     |
|-------------|---------|
| Total flux  | 2729 lm |
| Total power | 62 W    |
|             |         |

| 1 x High pressure sodium vapour lamp |         |  |
|--------------------------------------|---------|--|
| Nominal lamp power                   | 70 W    |  |
| Lamp flux                            | 5600 lm |  |
| Luminous efficacy                    | 53 lm/W |  |
| CCT                                  | 2000 K  |  |
| CRI                                  | 25      |  |