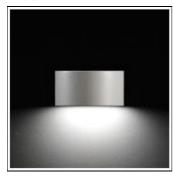

# Product data sheet

MAXI MELRIE LED 4827321

**FLOS** 

• Outdoor luminaire for surface installation on wall • Configuration: polycarbonate structure and die-cast aluminium cover, diecast aluminium base (MaxiMelrie) EN AB-47100 alloy (low copper content). • Double layer coating for high resistance to corrosion: The low copper Aluminium alloy is painted with a double coat using powders which are complaint with QUALICOAT standards: a first layer of epoxy powder (with excellent chemical and mechanical resistance) and a second finishing layer of polyester powder (resistant to UV rays and atmospheric agents). The entire painting process of the aluminium fitting starts from components which have been sand-blasted in advance to make the surface more porous and increase the adherence of the paint. Ares effects alkaline and acid washing to clean the surfaces completely, then rinses with demineralised water to remove any residue particles, subsequently a chemical conversion treatment is done to protect against rusting. • Expanded silicone gaskets.

# Mounting mode

Wall mounted

### Shape and measurements

Length: 11.02 in Width: 5.51 in Height: 4.72 in