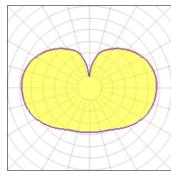

## 1 x Compact fluorescent lamp

| Nominal lamp power | 30 W    | Socket      | E27     |
|--------------------|---------|-------------|---------|
| Lamp flux          | 1900 lm | LOR         | 94%     |
| Luminous efficacy  | 59 lm/W | ULOR        | 46%     |
| CCT                | 3000 K  | Total flux  | 1784 lm |
| CRI                | 84      | Total power | 30 W    |