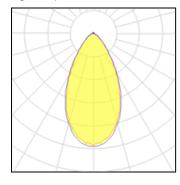

## Product data sheet

185W LED FLOODLIGHT (MB51) TYPE 4 (5000K) S2266 LEDXION K10119

NIKKON

NIKKON S2266 LEDXION K10119 185W LED Floodlight (MB51) Type 4 (5000K)

## Light output 1

| I X LED            |        |
|--------------------|--------|
| Nominal lamp power | 185    |
| Lamp flux          | 26400  |
| Luminous efficacy  | 125 lm |
| CCT                | 4948   |
| CRI                |        |

| 85 W  | LOR         | 94%      |
|-------|-------------|----------|
| 10 lm | Total flux  | 24771 lm |
| m/W   | Total power | 198.65 W |
| 148 K |             |          |
| 99    |             |          |