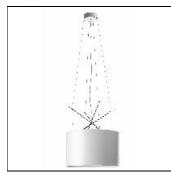

## Product data sheet

RAY S DIFF.METAL.BCO F5931009

FLOS

Suspension lamp providing direct or diffused lighting. Chrome-plated metal structure and lathe-shaped aluminum diffusers, painted white on the inside, and shiny white or black on the outside or gray-colored, blown and overlaid glass with glossy external finish.. Liquid paint protection. Opal blown glass inner diffuser. White painted steel ceiling attachment protected with transparent paint, and polished aluminum cover. FEP power cord. 4 steel cables, diameter 1.2 mm, length 4000 mm.

Mounting mode

Pendant

Shape and measurements

Length: 16.69 in Width: 16.78 in Height: 18.84 in

Adjustability

Fixed

Electric

System power: 230 W