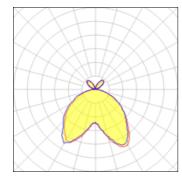

## 1 x Halogen low voltage lamp without reflector

| Nominal lamp power | 230 W   | Socket      | E27     |
|--------------------|---------|-------------|---------|
| Lamp flux          | 4210 lm | LOR         | 62%     |
| Luminous efficacy  | 11 lm/W | ULOR        | 11%     |
| CCT                | 2821 K  | Total flux  | 2616 lm |
| CRI                | 99      | Total power | 230 W   |