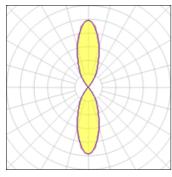

| CCT         | 6000 K |
|-------------|--------|
| CRI         | 70     |
| LOR         | 100%   |
| ULOR        | 50%    |
| Total power | 30 W   |

Wall mounted