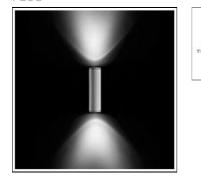

| CCT         | 6000 K |
|-------------|--------|
| CRI         | 70     |
| LOR         | 100%   |
| ULOR        | 50%    |
| Total power | 30 W   |

Wall mounted