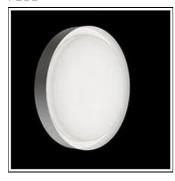

## Product data sheet

ANNA310 LED 533011

FLOS

• Outdoor /indoor luminaire for surface installation on ceiling or wall with LED lighting source. • Configuration: Satin finish opal engineering plastic diffuser with a very high light emission uniformity ratio. Die-cast aluminum fixing backplates and silicone gasket. Turned aluminum structure and heat sink coated in single or double colour with polyester powders. Magnetic finish frame to hide the fixing screws.

Mounting mode

Ceiling mounted

Shape and measurements

Height: 2.70 in Diameter: 12.20 in

Adjustability

Fixed

Electric

System power: 18 W Appliance Class: I