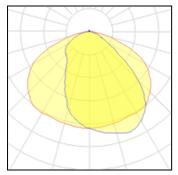

## Product data sheet

230W LED FLOODLIGHT (WB) TYPE 3 (5000K) S2266 LEDXION K10119

NIKKON



NIKKON S2266 LEDXION K10119 230W LED Floodlight (WB) Type 3 (5000K)

## Light output 1



## 1 x LED

IP 66

| Nominal lamp power | 230 W    | LOR         | 93%      |
|--------------------|----------|-------------|----------|
| Lamp flux          | 33000 lm | Total flux  | 30705 lm |
| Luminous efficacy  | 121 lm/W | Total power | 253.43 W |
| CCT                | 4948 K   |             |          |
| CRI                | 99       |             |          |
|                    |          |             |          |

| Mounting mode          | Electric               |
|------------------------|------------------------|
| Pole top mounted       | System power: 253.43 W |
| Shape and measurements | Protection             |
| Length: 3.94 in        | IP: 66                 |
| Width: 3.94 in         |                        |
| Height: 3.94 in        |                        |