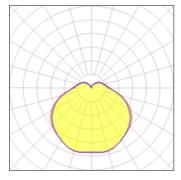

### Light output 1 (integrated)

| Lamp type          | LED     | CCT         | 6000 K |
|--------------------|---------|-------------|--------|
| Nominal lamp power | 4 W     | CRI         | 65     |
| Total flux         | 170 lm  | LOR         | 100%   |
| Luminous efficacy  | 42 lm/W | ULOR        | 19%    |
|                    |         | Total power | 4 W    |