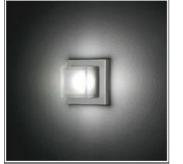

# Product data sheet

CUBE LED 806823 FLOS

Cubic luminaire for outdoor surface installation on wall. • Configuration: die-cast aluminium structure . EN AB-47100 (low copper content). • Aluminium cover. • Double layer coating for high resistance to corrosion: chemical conversion coating on the aluminium surface followed by a first layer of epoxy powder and a second finishing layer of polyester powder. • Moulded sandblasted glass; moulded silicone gaskets.

#### Mounting mode

Wall mounted

## Shape and measurements

Length: 5.47 in Width: 5.47 in Height: 3.82 in