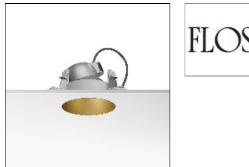

## Product data sheet

KAP 145 03.4470.GL/CDM-TC/70W FLOS

Luminaire with embedded installations on ceilings for halogen lamps and metal halide. The Easy Kap version, incorporates body injected in zamak with liquid paint finish and outer diameter of 105mm with opal glass diffuser. Pre-frame instalation not necessary. The Kap version incorporates body injected in aluminium with liquid paint finish. It is available in two sizes: 105mm and 145mm, always in No Trim installation. Main view made of anodized gloss aluminium with diffuser element made in borosilicate glass. Lampholders with heatsink element in injected aluminium and embedment ring of the optical body in thermoplastic material. Finishings: white (B1), matt gold (GL), blue (BU) and black (74).

## Mounting mode

Ceiling recessed

Shape and measurements

Height: 5.12 in Diameter: 5.71 in

Adjustability

Fixed