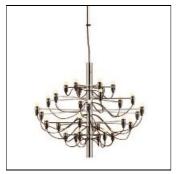

## Product data sheet

2097/50 A1500057

FLOS

Suspension fixture providing diffused lighting. Steel central structure with brass arms, both available either chromium-plated or gilded. Steel ceiling fitting and rose. Suspension cable, length 2800 mm.Net weight 9,2 kg.

Mounting mode

Pendant

Shape and measurements

Length: 37.26 in Width: 39.12 in Height: 34.45 in

Adjustability

Fixed

Electric

System power: 750 W