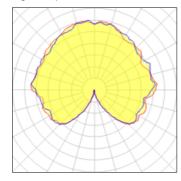

## 50 x General service incandescent lamp

| Nominal lamp power | 15 W   | Socket      | E14     |
|--------------------|--------|-------------|---------|
| Lamp flux          | 100 lm | LOR         | 86%     |
| Luminous efficacy  | 6 lm/W | ULOR        | 49%     |
| CCT                | 2688 K | Total flux  | 4304 lm |
| CRI                | 99     | Total power | 750 W   |