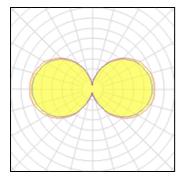

## 2 x Compact fluorescent lamp

|                    | - F     |             |         |
|--------------------|---------|-------------|---------|
| Nominal lamp power | 24 W    | LOR         | 57%     |
| Lamp flux          | 1800 lm | ULOR        | 29%     |
| Luminous efficacy  | 38 lm/W | Total flux  | 2063 lm |
| CCT                | 2899 K  | Total power | 54 W    |
| CRI                | 90      |             |         |
|                    |         |             |         |