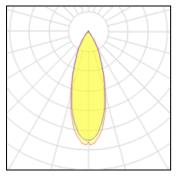

## 1 x LED

IP 20

| IXLLD              |         |             |         |
|--------------------|---------|-------------|---------|
| Nominal lamp power | 29.4 W  | LOR         | 95%     |
| Lamp flux          | 1950 lm | Total flux  | 1862 lm |
| Luminous efficacy  | 64 lm/W | Total power | 29.25 W |
| CCT                | 2962 K  |             |         |
| CRI                | 99      |             |         |
|                    |         |             |         |