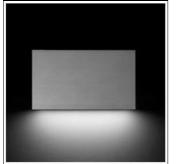

# Product data sheet

GAMMA LED 512001 FLOS

• Wall light for installation outdoor. • Configuration: turned aluminium body (EN AW 6060 alloy) 316L stainless steel fixing bracket. • Double layer coating for high resistance to corrosion: The aluminium components are painted with a double coat using powders which are complaint with QUALICOAT standards: a first layer of epoxy powder (with excellent chemical and mechanical resistance) and a second finishing layer of polyester powder (resistant to UV rays and atmospheric agents). The entire painting process of the aluminium fitting starts from components which have been sand-blasted in advance to make the surface more porous and increase the adherence of the paint. Ares effects alkaline and acid washing to clean the surfaces completely, then rinses with demineralised water to remove any residue particles, subsequently a chemical conversion treatment is done to protect against rusting. • Methacrylate diffuser fixed to the body by a double-sided tape.

#### Shape and measurements

Length: 5.12 in Width: 2.95 in Height: 1.18 in