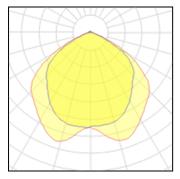

## Light output 1

Adjustability

Fixed

## 1 x Compact fluorescent lamp

IP 20

| Nominal lamp power | 26 W    | Socket      | G24D_3  |
|--------------------|---------|-------------|---------|
| Lamp flux          | 1800 lm | LOR         | 65%     |
| Luminous efficacy  | 18 lm/W | Total flux  | 1165 lm |
| CCT                | 4000 K  | Total power | 65.8 W  |
| CRI                | 82      |             |         |