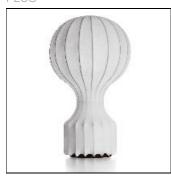

## Product data sheet

GATTO F2601009/60W E27

FLOS

Table lamp providing diffused lighting. White powder coated internal steel structure sprayed with a unique "cocoon" resin to create the diffuser which is then protected by a transparent sprayed on finish. ON/OFF switch on power cord, length 1800 mm. Net weight 2,3 kg.