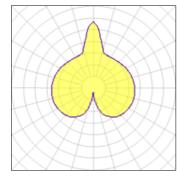

## 1 x General service incandescent lamp

| Nominal lamp power | 60 W    | Socket      | E27    |
|--------------------|---------|-------------|--------|
| Lamp flux          | 710 lm  | LOR         | 83%    |
| Luminous efficacy  | 10 lm/W | ULOR        | 41%    |
| CCT                | 2688 K  | Total flux  | 588 lm |
| CRI                | 99      | Total power | 60 W   |