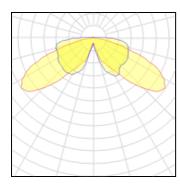

| LOR         | 76%     |
|-------------|---------|
| ULOR        | 2%      |
| Total flux  | 1524 lm |
| Total power | 59 W    |
|             |         |

| 1 x High pressure mercury vapour lamp |         |
|---------------------------------------|---------|
| Nominal lamp power                    | 80 W    |
| Lamp flux                             | 4000 lm |
| Luminous efficacy                     | 34 lm/W |
| CCT                                   | 3400 K  |
| CRI                                   | 54      |

| LOR         | 76%     |
|-------------|---------|
| ULOR        | 2%      |
| Total flux  | 3048 lm |
| Total power | 89 W    |
|             |         |

Mounting mode

Pole top mounted

Shape and measurements