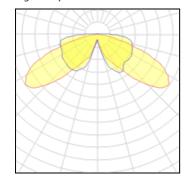

## Light output 1

| 1 x High pressure mercury vapour lamp |         |  |
|---------------------------------------|---------|--|
| Nominal lamp power                    | 50 W    |  |
| Lamp flux                             | 2000 lm |  |
| Luminous efficacy                     | 26 lm/W |  |
| CCT                                   | 3400 K  |  |
| CRI                                   | 54      |  |

| LOR         | 76%     |
|-------------|---------|
| ULOR        | 2%      |
| Total flux  | 1524 lm |
| Total power | 59 W    |
|             |         |

| 1 x High pressure mercury vapour lamp |         |
|---------------------------------------|---------|
| Nominal lamp power                    | 80 W    |
| Lamp flux                             | 4000 lm |
| Luminous efficacy                     | 34 lm/W |
| CCT                                   | 3400 K  |
| CRI                                   | 54      |