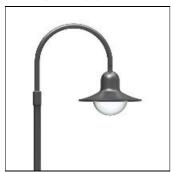

## Product data sheet

NORA VI (1-ARMED) 9.776.3142.05

LEIPZIGER LEUCHTEN

For medium light requirements, mounting height 3.50 - 4.00 m. - Impact-resistant clear or beaded polycarbonate attachment, UV-stabilized - Special reflector of premium highest-grade aluminium, burnished and anodized, for excellent illumination and glare protection - Aluminium luminaire body, inside finished in white paint, outside painted in colour - Aluminium unit carrier, painted white - Adapter jack connection - Available in any RAL or DB colour without surcharge - Scope of delivery includes special steel post/wall-mounted bracket, painted -Order post dia. 60 mm separately Voltage: 230V 50Hz Protected to: IP 55 Protection class: I/II Made to DIN VDE 0711 Luminaires generally compensatet

Height: 11.81 in Diameter: 21.26 in Electric

System power: 59-89 W

Protection

IP: 55