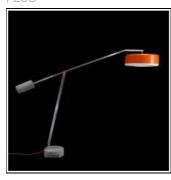

# Product data sheet

GRETA FLOOR LAMP ORANGE 11073108

FLOS

• Outdoor/indoor floor lamp. Outdoor/indoor pendant fitting • Floor lamp configuration: vibrated concrete footing and balance-weight, polished 316L stainless steel stem, white sandblasted polyethylene emitting unit with turned and painted aluminium cover and plastic handle for an easy adjustment of the emitting unit.

#### Mounting mode

Standing / Bollard, Floor mounted

## Shape and measurements

Height: 6.30 in Diameter: 26.18 in

## Adjustability

Tiltable