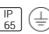

# Product data sheet

GRETA FLOOR LAMP ORANGE 11073108

FLOS







• Outdoor/indoor floor lamp. Outdoor/indoor pendant fitting • Floor lamp configuration: vibrated concrete footing and balance-weight, polished 316L stainless steel stem, white sandblasted polyethylene emitting unit with turned and painted aluminium cover and plastic handle for an easy adjustment of the emitting unit.

## Light output 1



## 3 x Compact fluorescent lamp

| Nominal lamp power  | 23 W    | Socket      | F27     |
|---------------------|---------|-------------|---------|
| Norminal lamp power | 23 VV   | Socket      | EZI     |
| Lamp flux           | 1500 lm | LOR         | 46%     |
| Luminous efficacy   | 30 lm/W | Total flux  | 2072 lm |
| CCT                 | 2700 K  | Total power | 69 W    |
| CBI                 | 80      |             |         |

#### Mounting mod