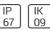

## Product data sheet

ANITA LED 11416335

FLOS









• Recessed luminaire for outdoor installation in ground, wall and ceiling. • Configuration: turned aluminium body (EN 6060) with 15 micron anodizing for high resistance to corrosion. • Opal or transparent polycarbonate diffuser (semispherical or flat) with silicone gasket and anodized aluminium cap or frame.

## Light output 1 (integrated)



| Lamp type          | LED    | CCT         | 4000 K |
|--------------------|--------|-------------|--------|
| Nominal lamp power | 1.9 W  | CRI         | 80     |
| Total flux         | 5 lm   | LOR         | 100%   |
| Luminous efficacy  | 3 lm/W | ULOR        | 65%    |
|                    |        | Total power | 19W    |

Mounting mode

Floor recessed

Shape and measurements

Height: 1.73 in Diameter: 1.34 in

Adjustability

Fixed

Electric