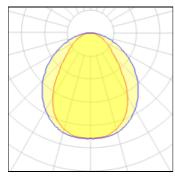

#### Light output 1

1 x Metal halide lamp Nominal lamp power Lamp flux Luminous efficacy CCT CRI

70 W 6500 lm 19 lm/W 3000 K 82

Socket LOR Total flux Total power

1301 lm

Rx7S

20%

70 W