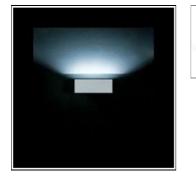

# Product data sheet

TOMMASO 692921 FLOS

• Outdoor luminaire for installation on wall. • Configuration: die-cast aluminium structure . EN AB-47100 alloy (low copper content). • Double layer coating for high resistance to corrosion: The low copper Aluminium alloy is painted with a double coat using powders which are complaint with QUALICOAT standards: a first layer of epoxy powder (with excellent chemical and mechanical resistance) and a second finishing layer of polyester powder (resistant to UV rays and atmospheric agents). The entire painting process of the aluminium fitting starts from components which have been sand-blasted in advance to make the surface more porous and increase the adherence of the paint. Ares effects alkaline and acid washing to clean the surfaces completely, then rinses with demineralised water to remove any residue particles, subsequently a chemical conversion treatment is done to protect against rusting. • Tempered sandblasted glass; silicone gasket.

# Mounting mode

Wall mounted

#### Shape and measurements

Length: 11.81 in Width: 4.33 in Height: 3.94 in