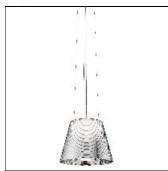

## Product data sheet

KTRIBE S2 ALL./ARG. F6257000

FLOS

Suspension lamp providing diffused ligh-ting. Trasparent polymethylmethacrylate (PMMA) diffuser with internal bronze or transparent aluminized coating. Second, internal polycarbonate (PC) diffuser with opal white finish. Three stainless steel cables, length 4000 mm for suspension of the diffuser assembly. White ceiling rose. Net weight 2,50 kg.

Mounting mode

Pendant

Shape and measurements

Length: 15.55 in Width: 15.55 in Height: 11.83 in

Adjustability

Fixed

Electric

System power: 150 W