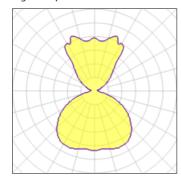

## Light output 1

## 1 x Halogen low voltage lamp without reflector

| Nominal lamp power | 150 W   | Socket      | E27     |
|--------------------|---------|-------------|---------|
| Lamp flux          | 2500 lm | LOR         | 50%     |
| Luminous efficacy  | 8 lm/W  | ULOR        | 19%     |
| CCT                | 2821 K  | Total flux  | 1243 lm |
| CRI                | 99      | Total power | 150 W   |