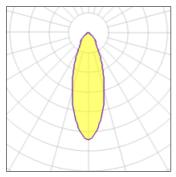

## 1 x Metal halide lamp Nominal lamp power 35 W Socket Pgj5 Lamp flux LOR 43% 3000 lm Luminous efficacy 37 lm/W Total flux 1294 lm CCT 3000 K Total power 35 W CRI 84

| Mounting mode                 | Electric           |
|-------------------------------|--------------------|
| Ceiling mounted, Contact rail | System power: 35 W |
| Shape and measurements        | Protection         |
| Length: 1.69 in               | IP: 20             |
| Width: 2.68 in                |                    |
| Height: 4.86 in               |                    |