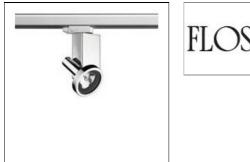

## Product data sheet

FORT KNOX 1 F24770/CDM-TM/35W/35° FLOS

IP 20

Luminaire for ceiling or three-phase electric track installation. For very low voltage halogen lamps or standard and discharge lamps. Selfextinguishing ceramic or engineering plastic lamp holders, with single-pole, transparent electric wires with double Teflon insulation.