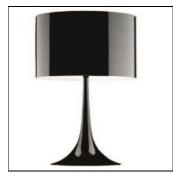

# Product data sheet

SPUN LIGHT T1 ECO F6614030

FLOS

Table/desk fixture providing diffused lighting. Spun metal frame and diffuser, die-cast aluminum diffuser support arms and lamp-holder support, painted for white, balck and brown versions, or polished and transparent painted for aluminum version. White, injection-molded polycarbonate diffuser supports. Sandblasted pressed glass upper diffuser screen. Net weight 4,3 kg.

## Shape and measurements

Length: 15.35 in Width: 15.35 in Height: 22.50 in