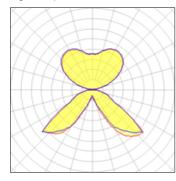

### 1 x Compact fluorescent lamp

| Nominal lamp power | 26 W    | Socket      | Gx24Q-3 |
|--------------------|---------|-------------|---------|
| Lamp flux          | 1800 lm | LOR         | 67%     |
| Luminous efficacy  | 46 lm/W | ULOR        | 33%     |
| CCT                | 2899 K  | Total flux  | 1199 lm |
| CRI                | 84      | Total power | 26 W    |