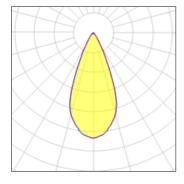

### Light output 1

| 1 x LED            |         |             |        |
|--------------------|---------|-------------|--------|
| Nominal lamp power | 21.5 W  | LOR         | 29%    |
| Lamp flux          | 1000 lm | Total flux  | 292 lm |
| Luminous efficacy  | 47 lm/W | Total power | 21.5 W |
| CCT                | 2700 K  |             |        |
| CRI                | 95      |             |        |
|                    |         |             |        |