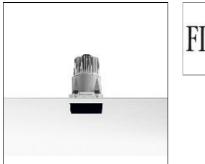

# Product data sheet

KAP 105 03.4595.74A/PH LED/21,5W FLOS

Luminaire with embedded installations on ceilings for halogen lamps, metal halide and LED. The Easy Kap version, incorporates body injected in zamak with liquid paint finish and outer diameter of 105mm with opal glass diffuser. Pre-frame installation not necessary. The Kap version incorporates body injected in aluminium with liquid paint finish. It is available in two sizes: 105mm and 145mm, always in No Trim installation. Main view made of anodized gloss aluminium with diffuser element made in borosilicate glass. Lampholders with heatsink element in injected aluminium and embedment ring of the optical body in thermoplastic material. Finishings: white (B1), matt gold (GL), blue (BU) and black (74).