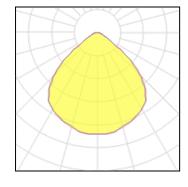

## Light output 1

| 1 x LED            |
|--------------------|
| Nominal lamp power |
| Lamp flux          |
| Luminous efficacy  |
| CCT                |
| CRI                |

| 16 W     |
|----------|
| 2100 lm  |
| 119 lm/W |
| 4000 K   |
| 80       |
|          |

| LOR         | 91%     |
|-------------|---------|
| Total flux  | 1907 lm |
| Total power | 16 W    |

Mounting mode

Ceiling mounted

Shape and measurements

Length: 8.56 in Width: 7.76 in Height: 7.72 in

Adjustability