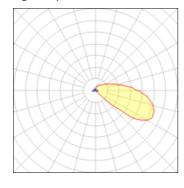

## Light output 1

## 1 x Compact fluorescent lamp

| Nominal lamp power | 10 W   | Socket      | G24Q-1 |
|--------------------|--------|-------------|--------|
| Lamp flux          | 600 lm | LOR         | 9%     |
| Luminous efficacy  | 5 lm/W | ULOR        | 2%     |
| CCT                | 2700 K | Total flux  | 53 lm  |
| CRI                | 82     | Total power | 10 W   |