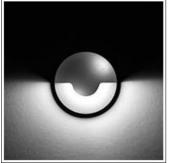

# Product data sheet

SIGMA LED 518082 FLOS

• Recessed light for outdoor installation on wall, ceiling or ground. • Configuration: turned aluminium body (EN AW 6060) with 15 micron anodizing for high resistance to corrosion. Caps and flat frame in 316L stainless steel.

## Mounting mode

Wall recessed

Shape and measurements

Height: 2.87 in Diameter: 2.56 in

Adjustability

Fixed