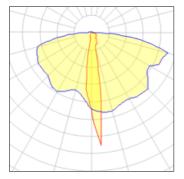

#### Light output 1 (integrated)

| Lamp type          | LED     | CCT         | 4000 K |
|--------------------|---------|-------------|--------|
| Nominal lamp power | 3.4 W   | CRI         | 80     |
| Total flux         | 54 lm   | LOR         | 100%   |
| Luminous efficacy  | 16 lm/W | ULOR        | 3%     |
|                    |         | Total power | 3.4 W  |