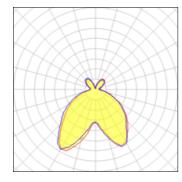

## 1 x Halogen low voltage lamp without reflector

| Nominal lamp power | 230 W   | Socket      | E27     |
|--------------------|---------|-------------|---------|
| Lamp flux          | 4210 lm | LOR         | 59%     |
| Luminous efficacy  | 11 lm/W | ULOR        | 13%     |
| CCT                | 2821 K  | Total flux  | 2503 lm |
| CRI                | 99      | Total power | 230 W   |