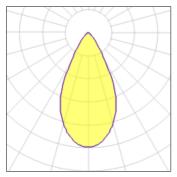

## Light output 1

## 1 v I FD

| I X LED            |         |             |        |
|--------------------|---------|-------------|--------|
| Nominal lamp power | 10.5 W  | LOR         | 35%    |
| Lamp flux          | 730 lm  | Total flux  | 258 lm |
| Luminous efficacy  | 70 lm/W | Total power | 10.5 W |
| CCT                | 2700 K  |             |        |
| CRI                | 90      |             |        |
|                    |         |             |        |