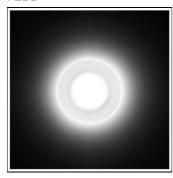

## Light output 1 (integrated)

| Lamp type          | LED     | CCT         | 3000 K |
|--------------------|---------|-------------|--------|
| Nominal lamp power | 4.5 W   | CRI         | 80     |
| Total flux         | 55 lm   | LOR         | 100%   |
| Luminous efficacy  | 12 lm/W | ULOR        | 50%    |
|                    |         | Total power | 4.5 W  |