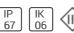

## Product data sheet

SIGMA LED 518093

FLOS







• Recessed light for outdoor installation on wall, ceiling or ground. • Configuration: turned aluminium body (EN AW 6060) with 15 micron anodizing for high resistance to corrosion. Methacrylate diffuser.

## Light output 1 (integrated)



| Lamp type          | LED     | CCT         | 3000 K |
|--------------------|---------|-------------|--------|
| Nominal lamp power | 4.5 W   | CRI         | 80     |
| Total flux         | 55 lm   | LOR         | 100%   |
| Luminous efficacy  | 12 lm/W | ULOR        | 50%    |
|                    |         | Total power | 4.5 W  |

Mounting mode

Wall recessed

Shape and measurements

Height: 2.76 in Diameter: 2.56 in

Adjustability

Fixed

Electric

System power: 4.5 W Appliance Class: III

Protection

IP: 67 IK: 06