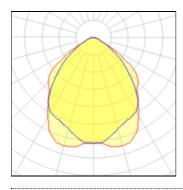

#### 2 x Compact fluorescent lamp

| Nominal lamp power | 26 W    | Socket      | G24Q-2  |
|--------------------|---------|-------------|---------|
| Lamp flux          | 1800 lm | LOR         | 50%     |
| Luminous efficacy  | 34 lm/W | Total flux  | 1785 lm |
| CCT                | 3000 K  | Total power | 52 W    |
| CRI                | 84      |             |         |