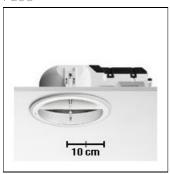

# ECOLIGHT 03.3420/TC-DEL/2X26W/102°

FLOS

Recessed indoor luminaires for indoor installation for compact fluorescent lamps. Self-extinguishing,thermoplastic white reflector housing;vacuum-aluminium coated anti-glare elements.

Mounting mode

Ceiling recessed

Shape and measurements

Height: 4.33 in Diameter: 8.66 in

Adjustability

Fixed

Electric

System power: 52 W