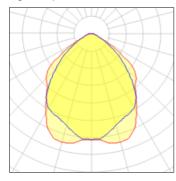

### 2 x Compact fluorescent lamp

| Nominal lamp power | 26 W    | Socket      | G24D-2  |
|--------------------|---------|-------------|---------|
| Lamp flux          | 1800 lm | LOR         | 50%     |
| Luminous efficacy  | 34 lm/W | Total flux  | 1785 lm |
| CCT                | 4000 K  | Total power | 52 W    |
| CRI                | 80      |             |         |