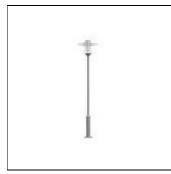

# Product data sheet

L130703 M0070 GALILEO SERIES

NIKKON

NIKKON GALILEO SERIES L130703 M0070 c/w Ceramic MH 70W Tube Lamp

## Mounting mode

Pole top mounted

## Shape and measurements

Length: 3.94 in Width: 3.94 in Height: 3.94 in