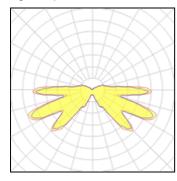

| 72 W  | Socket      |
|-------|-------------|
| 00 lm | LOR         |
| lm/W  | ULOR        |
| 000 K | Total flux  |
| 83    | Total power |

E27 57% 11% 3577 lm 83.28 W