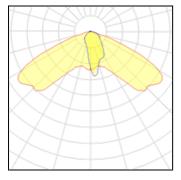

#### 1 x Metal halide lamp

IP 66

| i Xinotai nanao lainip |          |             |          |
|------------------------|----------|-------------|----------|
| Nominal lamp power     | 150 W    | Socket      | E40      |
| Lamp flux              | 13500 lm | LOR         | 90%      |
| Luminous efficacy      | 70 lm/W  | Total flux  | 12124 lm |
| CCT                    | 3000 K   | Total power | 173 W    |
| CRI                    | 85       |             |          |
|                        |          |             |          |