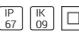

## Product data sheet

CIELO 945414

**FLOS** 







Recessed linear luminaire for outdoor/indoor installation in ground or ceiling. • Double layer coating for high resistance to corrosion: The aluminium components are painted with a double coat using powders which are complaint with QUALICOAT standards: a first layer of epoxy powder (with excellent chemical and mechanical resistance) and a second finishing layer of polyester powder (resistant to UV rays and atmospheric agents). The entire painting process of the aluminium fitting starts from components which have been sand-blasted in advance to make the surface more porous and increase the adherence of the paint. Ares effects alkaline and acid washing to clean the surfaces completely, then rinses with demineralised water to remove any residue particles, subsequently a chemical conversion