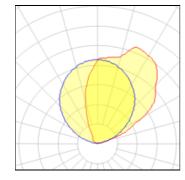

## 1 x Fluorescent lamp tubular T5

| Nominal lamp power | 35 W    | Socket      | G5      |
|--------------------|---------|-------------|---------|
| Lamp flux          | 3650 lm | LOR         | 40%     |
| Luminous efficacy  | 42 lm/W | ULOR        | 40%     |
| CCT                | 3000 K  | Total flux  | 1463 lm |
| CRI                | 84      | Total power | 35 W    |