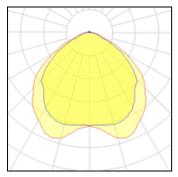

## Light output 1

## 1 x Compact fluorescent lamp

IP 20

| Nominal lamp power | 26 W    | Socket      | G24D_3 |
|--------------------|---------|-------------|--------|
| Lamp flux          | 1800 lm | LOR         | 49%    |
| Luminous efficacy  | 14 lm/W | Total flux  | 887 lm |
| CCT                | 4000 K  | Total power | 65.6 W |
| CRI                | 82      |             |        |
|                    |         |             |        |