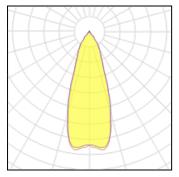

## Light output 1

## 1 x LED

IP 20

| TALLD              |         |             |        |
|--------------------|---------|-------------|--------|
| Nominal lamp power | 16.74 W | LOR         | 70%    |
| Lamp flux          | 800 lm  | Total flux  | 562 lm |
| Luminous efficacy  | 35 lm/W | Total power | 16 W   |
| CCT                | 2962 K  |             |        |
| CRI                | 99      |             |        |
|                    |         |             |        |