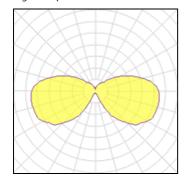

## 1 x Compact fluorescent lamp

| Nominal lamp power | 26 W    | LOR         | 43%    |
|--------------------|---------|-------------|--------|
| Lamp flux          | 1800 lm | ULOR        | 17%    |
| Luminous efficacy  | 28 lm/W | Total flux  | 782 lm |
| CCT                | 2899 K  | Total power | 28 W   |
| CRI                | 90      |             |        |