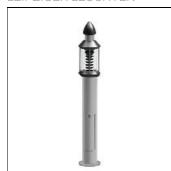

## Product data sheet

LUCAS PVI (BOLLARD WITH DOOR AND KÜK) 9.882.5497.10

LEIPZIGER LEUCHTEN

Decorative luminaire for lanes, driveways, terraces, gardens, and for night illumination and hazardous areas. - Impact-resistant clear/opal polycarbonate cylinder, UV-stabilized - Mirror lamellae for light guidance and glare limitation made of premium highest-grade aluminium, burnished and anodized - Unit carrier, crown flange and ornaments made of corrosion-resistant cast aluminium, painted; ground and passivated special steel parts preferably in jet black, RAL 9005 - Housing/upright tube of special steel painted in any RAL or DB colour without surcharge, or special steel, ground and passivated - All electrical components accommodated on a block -Crown detachable for easy maintenance/lamp change - Upright tube with pole door, incl. cable joint box for cable 5x16 mm2 Voltage: 230V 50Hz Protected to: IP 55 Protection class: I/II Made to DIN VDE 0711

Mounting mode

Standing / Bollard

Shape and measurements

Height: 44.09 in Diameter: 6.69 in

Design

Color of housing: Black

Electric

System power: 28 W