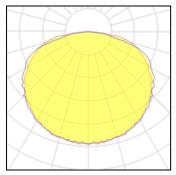

## Light output 1

## 1 x LED

IP 20

| Nominal lamp power | 3 W     | LOR         | 43%    |
|--------------------|---------|-------------|--------|
| Lamp flux          | 250 lm  | Total flux  | 108 lm |
| Luminous efficacy  | 36 lm/W | Total power | 3 W    |
| CCT                | 6445 K  |             |        |
| CRI                | 70      |             |        |
|                    |         |             |        |