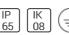

## Product data sheet

ANNA210 LED 533001

FLOS







• Outdoor /indoor luminaire for surface installation on ceiling or wall with LED lighting source. • Configuration: Satin finish opal engineering plastic diffuser with a very high light emission uniformity ratio. Die-cast aluminum fixing backplates and silicone gasket. Turned aluminum structure and heat sink coated in single or double colour with polyester powders. Magnetic finish frame to hide the fixing screws.

## Light output 1 (integrated)



| Lamp type          | LED     | CCT         | 4000 K |
|--------------------|---------|-------------|--------|
| Nominal lamp power | 11 W    | CRI         | 80     |
| Total flux         | 688 lm  | LOR         | 100%   |
| Luminous efficacy  | 63 lm/W | Total power | 11 W   |

Mounting mode

Ceiling mounted

Shape and measurements

Height: 2.