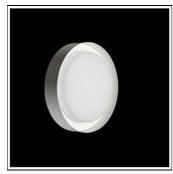

## Product data sheet

ANNA210 LED 533001

FLOS

• Outdoor /indoor luminaire for surface installation on ceiling or wall with LED lighting source. • Configuration: Satin finish opal engineering plastic diffuser with a very high light emission uniformity ratio. Die-cast aluminum fixing backplates and silicone gasket. Turned aluminum structure and heat sink coated in single or double colour with polyester powders. Magnetic finish frame to hide the fixing screws.

Mounting mode

Ceiling mounted

Shape and measurements

Height: 2.70 in Diameter: 8.27 in

Adjustability

Fixed

Electric

System power: 11 W Appliance Class: I