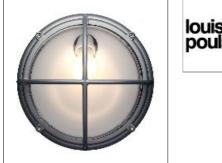

# Product data sheet

SKOT CEILING LED 3000K 6.5W CLEAR 91520-1009

LOUIS POULSEN

Skot Wall/Ceiling Design: LK as Light concept : The fixture is available with two types of distribution: symmetric or asymmetric. The asymmetric is only recommended for wall mounting. The opal diffuser creates a soft light distribution. Finish: Aluminium coloured or graphite with textured surface, powder coated. Material: Diffuser: injection moulded clear polycarbonate or injection moulded opal polycarbonate. Base/cross guard: Die cast aluminium. Mounting: Terminal block: 1x4x2,5mm2. Cable entries: 2x rear entries. 1x top entry, 1x side entry in each side and 3x bottom entries. Looping: Approved, max. 4x1,5mm2 Weight: Max. 2,5 kg Class: Ingress protection IP66. Electric shock protection II w/o ground. IK10.

# Shape and measurements

Height: 4.53 in Diameter: 9.41 in