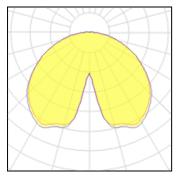

## Light output 1 (integrated)

| Lamp type          | LED      | CCT         | 3000 K |
|--------------------|----------|-------------|--------|
| Nominal lamp power | 6.5 W    | CRI         | 80     |
| Total flux         | 662 lm   | LOR         | 100%   |
| Luminous efficacy  | 102 lm/W | Total power | 6.5 W  |