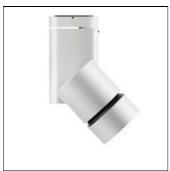

## Product data sheet

SOLID PURE 09.2766 LED ARRAY 33W 25°

FLOS

Surface mounted Spotlight with LED Light source. Integrated power supply 220-240,50-60Hz.

Mounting mode

Ceiling mounted

Shape and measurements

Height: 5.87 in Diameter: 4.06 in

Adjustability

Rotatable

Electric

System power: 33 W Appliance Class: I