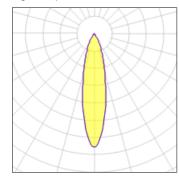

## Light output 1

| 1 x LED            |       |
|--------------------|-------|
| Nominal lamp power | 3     |
| Lamp flux          | 300   |
| Luminous efficacy  | 75 Ir |
| CCT                | 300   |
| CRI                |       |

| 33 W    | LOR         | 82%     |
|---------|-------------|---------|
| 3000 lm | Total flux  | 2461 lm |
| 75 lm/W | Total power | 33 W    |
| 3000 K  |             |         |
| 90      |             |         |