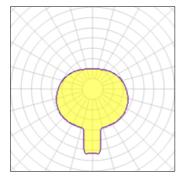

## 1 x Halogen low voltage lamp without reflector

| Nominal lamp power | 230 W   | Socket      | E27     |
|--------------------|---------|-------------|---------|
| Lamp flux          | 4210 lm | LOR         | 81%     |
| Luminous efficacy  | 15 lm/W | ULOR        | 33%     |
| CCT                | 2821 K  | Total flux  | 3417 lm |
| CRI                | 99      | Total power | 230 W   |
|                    |         |             |         |