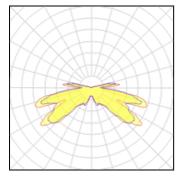

#### Light output 1

## 1 x Metal halide lamp

IP 54

| 1 // 10/00 | ai nanao iainp |         |             |         |
|------------|----------------|---------|-------------|---------|
| Nomina     | al lamp power  | 38 W    | Socket      | G12     |
| Lamp fl    | lux            | 3300 lm | LOR         | 39%     |
| Lumino     | ous efficacy   | 30 lm/W | ULOR        | 5%      |
| CCT        |                | 3000 K  | Total flux  | 1294 lm |
| CRI        |                | 81      | Total power | 43.74 W |
|            |                |         |             |         |