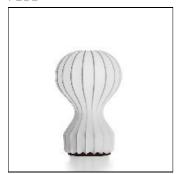

## Product data sheet

GATTO PICCOLO F2701009/60W E14

FLOS

Table lamp providing diffused light. White powder coated internal steel structure sprayed with a unique "cocoon" resin to create the diffuser which is then protected by a transparent sprayed on finish. On the cable there is the electronic dimmer which allows the regulation of light brightness.

Mounting mode

Table luminaire

Shape and measurements

Length: 7.47 in Width: 7.59 in Height: 11.81 in

Adjustability

Fixed

Electric

System power: 60 W Appliance Class: II