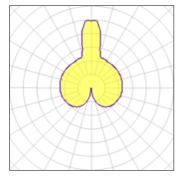

## Light output 1

| 7 | x General |         | in a a m a |         | 0.000  |
|---|-----------|---------|------------|---------|--------|
|   | x General | Service | incand     | iesceni | iaiii) |
|   |           |         |            |         |        |

| Nominal lamp power | 60 W   | Socket      | E14    |
|--------------------|--------|-------------|--------|
| Lamp flux          | 660 lm | LOR         | 81%    |
| Luminous efficacy  | 9 lm/W | ULOR        | 44%    |
| CCT                | 2688 K | Total flux  | 535 lm |
| CRI                | 99     | Total power | 60 W   |