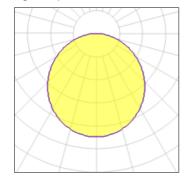

## Light output 1

## 3 x Compact fluorescent lamp

| Nominal lamp power | 24 W    | Socket      | 2G11    |
|--------------------|---------|-------------|---------|
| Lamp flux          | 1800 lm | LOR         | 51%     |
| Luminous efficacy  | 40 lm/W | Total flux  | 2777 lm |
| CCT                | 3000 K  | Total power | 70 W    |
| CRI                | 84      |             |         |