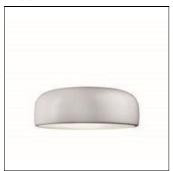

## Product data sheet

SMITHFIELD C ECO 3X24W G11 F1363009

FLOS

Ceiling-mounted lamp providing direct light. Aluminium body. Available in gloss black, white or MUD. Injection-moulded opalescent polycarbonate diffuser. Steel wall and ceiling attachment.

Mounting mode

Ceiling mounted

Shape and measurements

Length: 23.55 in Width: 23.55 in Height: 8.10 in

Adjustability

Fixed

Electric

System power: 70 W